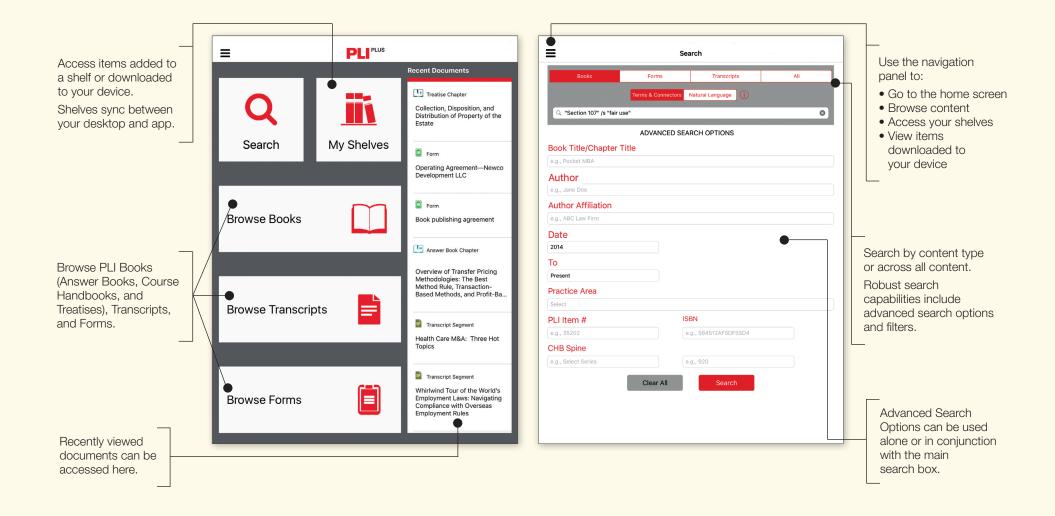

## OVERVIEW OF THE PLI PLUS APP

**AVAILABLE IN THE APP STORE.** Subscription is required. For assistance, please contact us at PLUS@pli.edu.

## **AVAILABLE IN THE APP STORE.** Subscription is required.

Browse PLI Books **Browse Transcripts** (Answer Books, Course Handbooks, and Treatises), Transcripts, and Forms. То **Browse Forms** Practice Area

## OVERVIEW OF **THE PLI PLUS APP**

Ξ

Access items added to

a shelf or downloaded

Shelves sync between

your desktop and app.

to your device.

Use the navigation

• Browse content

downloaded to your device

View items

• Go to the home screen

• Access your shelves

panel to:

Advanced Search

with the main search box.